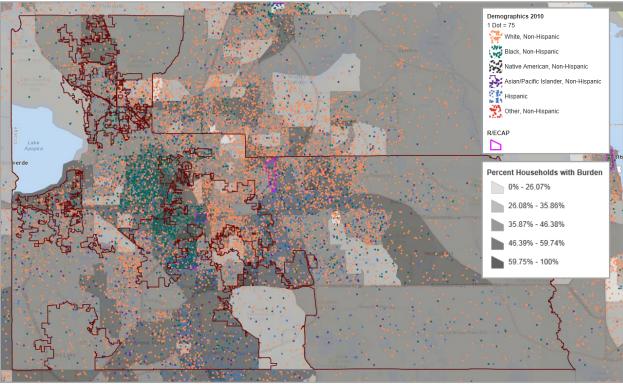

Source: 2014 American Community Survey 1 - Year Estimates

Areas depicted in lighter grey color on the map below indicated higher concentrations of poverty. These areas generally overlap with high concentrations of African American population, on the west side of Downtown Orlando.

Figure 2: Orange County: Poverty and Demographics

Source: AFFH Data and Mapping Tool, HUD, www.hudexchange,info

Additional high-poverty areas are located along Semoran Boulevard, where the Hispanic population is clustered, and east and south of the University of Central Florida (UCF), where a mix of White and Hispanic populations lives; an area near UCF known as the Bithlo community; areas west of Orlando and Interstate 4 known as Holden Heights, Pine Hills, and the Town of Eatonville. An additional

low-income area with a small concentration of African American population is located in the City of Apopka; it is also known as South Apopka.

Finally, the 2016 Point-in-Time (PIT) count of sheltered and unsheltered persons in Orange, Osceola, and Seminole counties, conducted on January 27, 2016 by the Homeless Services Network of Central Florida, identified 1,613 homeless individuals. 60% of homeless persons were men, and 40% were women. Overall, families represented 15% of the total homeless population, children accounted for 23%, and veterans for 14%. The majority of the homeless population, or 1,228 persons (~76%), was located in Orange County. Of those individuals, 50% were in emergency shelters, 42% were in transitional housing, and another 8% were unsheltered. In the tri-county area, 69 homeless persons reported HIV/AIDS, 202 persons reported being victims of domestic violence, and 201 persons reported having a mental illness.