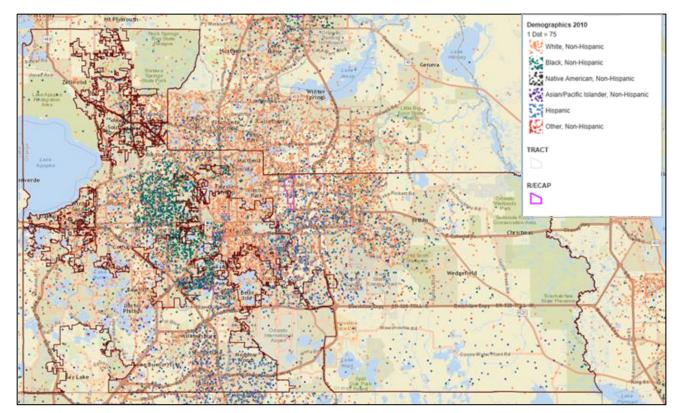

Source: 2014 American Community Survey 1 - Year Estimates

Areas depicted in lighter grey color on the map below indicated higher concentrations of poverty. These areas generally overlap with high concentrations of African American population, on the west side of Downtown Orlando.

Figure 2: Orange County: Poverty and Demographics

Source: AFFH Data and Mapping Tool, HUD, www.hudexchange,info

Additional high-poverty areas are located along Semoran Boulevard, where the Hispanic population is clustered, and east and south of the University of Central Florida (UCF), where a mix of White and Hispanic populations lives; an area near UCF known as the Bithlo community; areas west of Orlando and Interstate 4 known as Holden Heights, Pine Hills, and the Town of Eatonville. An additional

low-income area with a small concentration of African American population is located in the City of Apopka; it is also known as South Apopka.

Finally, the 2016 Point-in-Time (PIT) count of sheltered and unsheltered persons in Orange, Osceola, and Seminole counties, conducted on January 27, 2016 by the Homeless Services Network of Central Florida, identified 1,613 homeless individuals. 60% of homeless persons were men, and 40% were women. Overall, families represented 15% of the total homeless population, children accounted for 23%, and veterans for 14%. The majority of the homeless population, or 1,228 persons (~76%), was located in Orange County. Of those individuals, 50% were in emergency shelters, 42% were in transitional housing, and another 8% were unsheltered. In the tri-county area, 69 homeless persons reported HIV/AIDS, 202 persons reported being victims of domestic violence, and 201 persons reported having a mental illness.