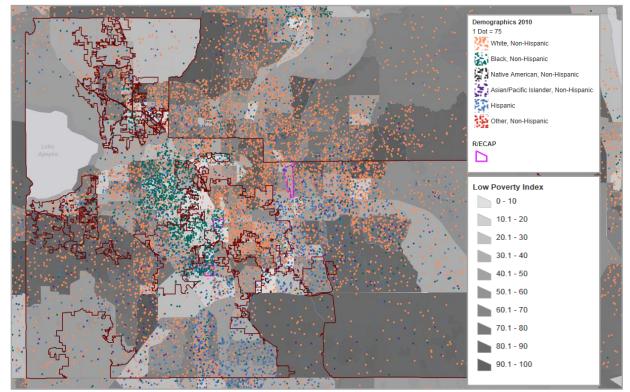

Source: 2014 American Community Survey 1 - Year Estimates

Areas depicted in lighter grey color on the map below indicated higher concentrations of poverty. These areas generally overlap with high concentrations of African American population, on the west side of Downtown Orlando.

Figure 2: Orange County: Poverty and Demographics

Source: AFFH Data and Mapping Tool, HUD, www.hudexchange,info

Additional high-poverty areas are located along Semoran Boulevard, where the Hispanic population is clustered, and east and south of the University of Central Florida (UCF), where a mix of White and Hispanic populations lives; an area near UCF known as the Bithlo community; areas west of Orlando and Interstate 4 known as Holden Heights, Pine Hills, and the Town of Eatonville. An additional

low-income area with a small concentration of African American population is located in the City of Apopka; it is also known as South Apopka.

Finally, the 2016 Point-in-Time (PIT) count of sheltered and unsheltered persons in Orange, Osceola, and Seminole counties, conducted on January 27, 2016 by the Homeless Services Network of Central Florida, identified 1,613 homeless individuals. 60% of homeless persons were men, and 40% were women. Overall, families represented 15% of the total homeless population, children accounted for 23%, and veterans for 14%. The majority of the homeless population, or 1,228 persons (~76%), was located in Orange County. Of those individuals, 50% were in emergency shelters, 42% were in transitional housing, and another 8% were unsheltered. In the tri-county area, 69 homeless persons reported HIV/AIDS, 202 persons reported being victims of domestic violence, and 201 persons reported having a mental illness.