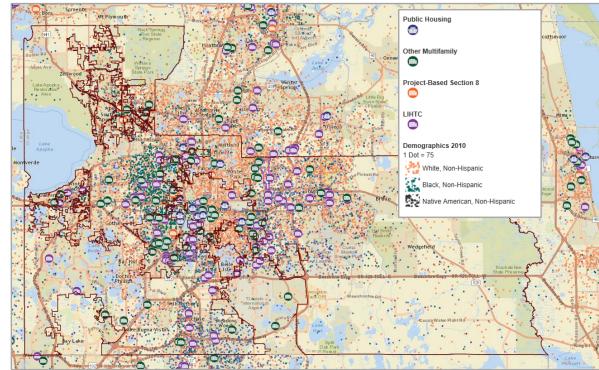

| Not Hispanic or Latino | 887,579 | 70.8% |
|------------------------|---------|-------|
|                        |         |       |

Source: 2014 American Community Survey 1 – Year Estimates

As can be seen from Figure 1, the African American population is mostly concentrated along the west side of Downtown Orlando, in areas known as Pine Hills and Holden Heights, while the Hispanic population is clustered around the Orlando International Airport, along Semoran Boulevard and East Colonial Drive, and in the area known as Azalea Park.

Figure 1: Orange County: Concentration of Racial/Ethnic Minority

Source: AFFH Data and Mapping Tool, HUD, www.hudexchange,info

Table 4 summarizes the data on in-migration and national origin of County residents. It indicates that close to 10% of the County population has moved into the County recently, within the last year – either from another county of state, or from abroad. Approximately 21% of the total population is foreign born, with another 8% born in Puerto Rico. Almost 16% of the County's total foreign born population and 18% of the County's residents born in Puerto Rico have moved into the County in the last five years (2010 or later). Of residents born abroad, 17% were born in Asia and 70% in Latin America. Of the total Orange County population 5 years old and over, more than 35% speak a language other than